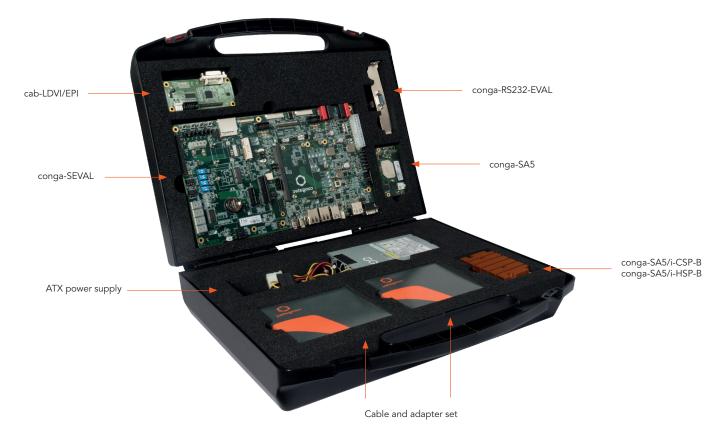

## conga-SKIT/APL

| PN      | Description                                                                                                                                                                                                                            |
|---------|----------------------------------------------------------------------------------------------------------------------------------------------------------------------------------------------------------------------------------------|
| 007010  | Evaluation Carrier Board for SMARC 2.0 modules.                                                                                                                                                                                        |
| 050031  | SMARC 2.0 module with Intel® Atom™ x7-E3950 quad core processor with 1.6GHz core frequency up to 2.0GHz, 2MB L2 cache, 8GB 2400MT/s LPDDR4 onboard memory, 32GB eMMC onboard flash and onboard Sparklan WNSQ-261ACN(BT) Wifi/BT module |
| 050051  | Passive cooling solution for SMARC 2.0 module conga-SA5 with IHS Intel Pentium and Celeron processor. All standoffs are bore hole 2.7mm                                                                                                |
| 050053  | Passive cooling solution for SMARC 2.0 module conga-SA5 with IHS Intel Pentium and Celeron processor. All standoffs are bore hole 2.7mm                                                                                                |
|         | Complete set of cables to connect all components                                                                                                                                                                                       |
| 500016  | Standard ATX power supply (180 Watt)                                                                                                                                                                                                   |
| 1000251 | WLAN 802.11 ac/a/b/g/n Antenna RP-SMA 2 dBi Omnidirectional Joint                                                                                                                                                                      |
|         | WLAN pigtail cable, lenth 20cm                                                                                                                                                                                                         |
|         |                                                                                                                                                                                                                                        |
| PN      | Description                                                                                                                                                                                                                            |
| 077650  | Starterkit for SMARC2.0 evaluation carrier boards, including conga-SEVAL                                                                                                                                                               |
|         | 007010<br>050031<br>050051<br>050053<br>500016<br>1000251                                                                                                                                                                              |